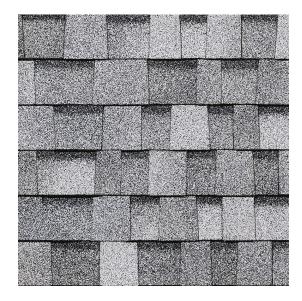

## **ABOUT THIS PAIRING**

Alyssum is a persuasive yet gentile tone that conveys compassion and a sense of composure. Like a serene sunset, flushed cheek or budding flower, it reminds us to reflect on our surroundings during the busy but lighthearted spring and summer months. The black and white composition of Sierra Gray shingles crisply bookends this combination.



TruDefinition®Duration®

## **Sierra Gray**

Alyssum

## **Color Palette**



## **Style Board Color Palette Reference Guide**

Learn more about the color palette and styleboard details

Shingle Style Board Reference Guide PDF | 841 KB